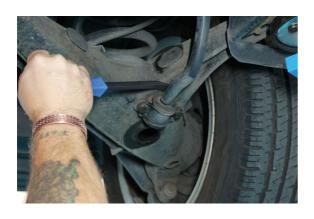

## Pry Bar Set 5pc

A set of 5 pry bars, containing 4 heavy duty pry bars with plastic comfort grip handles and supplied with protective caps for tips. The set also includes a double-ended fine point toe and sharp profile heel pry bar suitable for aligning holes prior to fitting fixings etc, together with removing hubcaps and plastic covers. Supplied in an EVA foam tray, designed to fit roll cab drawers.