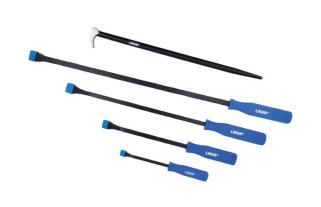

## Pry Bar Set 5pc

A set of 5 pry bars, containing 4 heavy duty pry bars with plastic comfort grip handles and supplied with protective caps for tips. The set also includes a double-ended fine point toe and sharp profile heel pry bar suitable for aligning holes prior to fitting fixings etc, together with removing hubcaps and plastic covers. Supplied in an EVA foam tray, designed to fit roll cab drawers.

## **Additional Information**

- Dimensions (length x tip width): 600 x 20mm, 445 x 18.5mm, 295 x 16.5mm & 195 x 10.5mm.
- Also includes a heel & toe pry bar: 395 x 15.5mm.
- · Manufactured from hardened & tempered steel, with a powder coated finish.
- Polypropylene (PP) comfort grip handles.
- Presented in an EVA foam tray (26 x 177 x 637mm) convenient for user storage & limiting packaging waste.