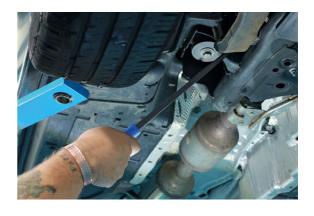

## Pry Bar Set 5pc

A set of 5 pry bars, containing 4 heavy duty pry bars with plastic comfort grip handles and supplied with protective caps for tips. The set also includes a double-ended fine point toe and sharp profile heel pry bar suitable for aligning holes prior to fitting fixings etc, together with removing hubcaps and plastic covers. Supplied in an EVA foam tray, designed to fit roll cab drawers.