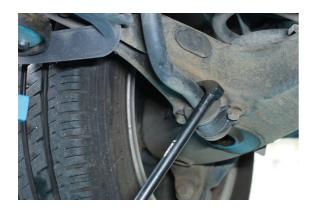

## Pry Bar Set 5pc

A set of 5 pry bars, containing 4 heavy duty pry bars with plastic comfort grip handles and supplied with protective caps for tips. The set also includes a double-ended fine point toe and sharp profile heel pry bar suitable for aligning holes prior to fitting fixings etc, together with removing hubcaps and plastic covers. Supplied in an EVA foam tray, designed to fit roll cab drawers.