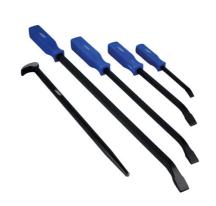

## Pry Bar Set 5pc

A set of 5 pry bars, containing 4 heavy duty pry bars with plastic comfort grip handles and supplied with protective caps for tips. The set also includes a double-ended fine point toe and sharp profile heel pry bar suitable for aligning holes prior to fitting fixings etc, together with removing hubcaps and plastic covers. Supplied in an EVA foam tray, designed to fit roll cab drawers.

## **Additional Information**

- Dimensions (length x tip width): 600 x 20mm, 445 x 18.5mm, 295 x 16.5mm & 195 x 10.5mm.
- Also includes a heel & toe pry bar: 395 x 15.5mm.
- · Manufactured from hardened & tempered steel, with a powder coated finish.
- Polypropylene (PP) comfort grip handles.
- Presented in an EVA foam tray (26 x 177 x 637mm) convenient for user storage & limiting packaging waste.