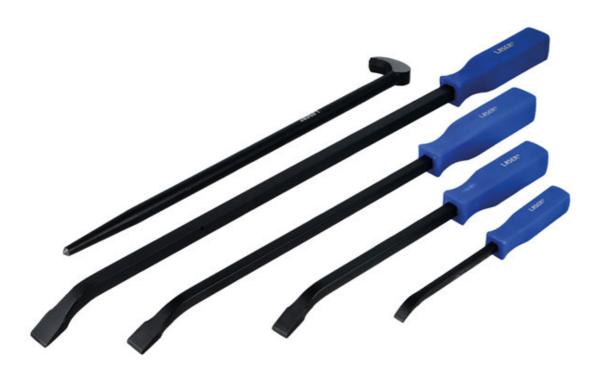

## Pry Bar Set 5pc

A set of 5 pry bars, containing 4 heavy duty pry bars with plastic comfort grip handles and supplied with protective caps for tips. The set also includes a double-ended fine point toe and sharp profile heel pry bar suitable for aligning holes prior to fitting fixings etc, together with removing hubcaps and plastic covers. Supplied in an EVA foam tray, designed to fit roll cab drawers.

## **Additional Information**

- Dimensions (length x tip width): 600 x 20mm, 445 x 18.5mm, 295 x 16.5mm & 195 x 10.5mm.
- Also includes a heel & toe pry bar: 395 x 15.5mm.
- · Manufactured from hardened & tempered steel, with a powder coated finish.
- Polypropylene (PP) comfort grip handles.
- Presented in an EVA foam tray (26 x 177 x 637mm) convenient for user storage & limiting packaging waste.